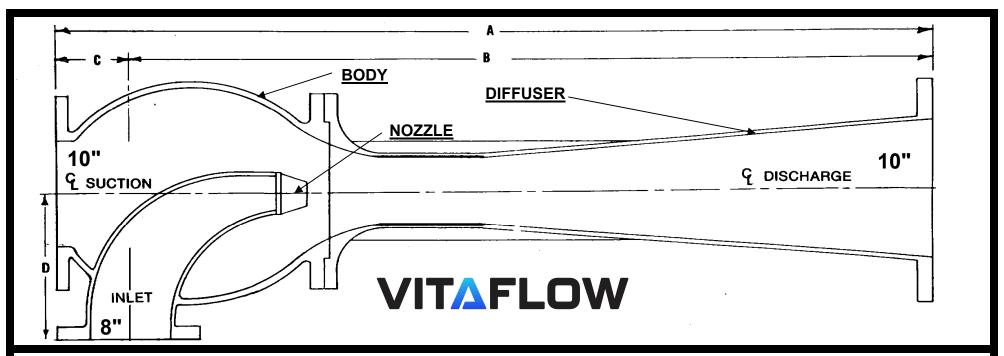

MaterialsBody & DiffuserBronze ASTM B62NozzleMonelFasteners316 Stainless SteelGaskets:Neoprene RubberNameplateStainless SteelFlanges:150 LB ANSI B16.24

| <b>Dimensions</b> |       |      |         | <u>Flange</u> | <u>Data</u>    |                  | <u>Project</u> | <u>Data</u>               |
|-------------------|-------|------|---------|---------------|----------------|------------------|----------------|---------------------------|
| INLET             | 8"    | 200  |         | <u>Inlet</u>  | <b>Suction</b> | <u>Discharge</u> | Service:       | Bilge / Ballast Stripping |
| SUCTION           | 10"   | 250  | I.D.    | 8             | 10             | 10               | <u>Service</u> | Spud Can Eductor          |
| DISCHARGE         | 10"   | 250  | O.D.    | 13 ½          | 16             | 16               | Shipyard       | •                         |
| "A"               | 75"   | 1905 | # Holes | 8             | 12             | 12               | Hull #         |                           |
| "B"               | 68.5" | 1740 | Hole Ø  | 7/8           | 1              | 1                | Agent          |                           |
| "C"               | 6.5"  | 165  | B.C.    | 11            | 14¼"           | 14¼"             | Location       |                           |
| "D"               | 11"   | 280  |         |               |                |                  |                |                           |