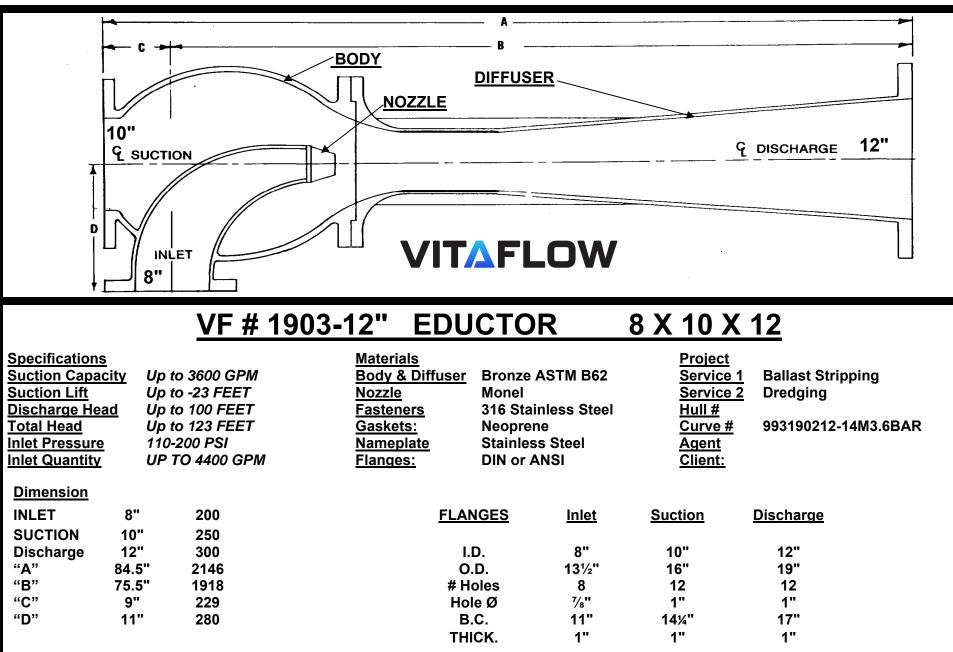

1. Eductor is supplied to meet the requirements of each application. Customer should follow the VM installation, technical and maintenance manual.

2. For long inlet lines, use 300 mm and reduce at the inlet to 200mm. All bends on the discharge shall be 45° or shall have a radius of 2½ to 3 times diameter of pipe.

3. A length of straight pipe on the discharge of 8-10 x the pipe diameter of the eductor is recommended. A length of straight pipe is also suggested for the discharge.

4. VF to supply approval, working and final drawings if eductors are ordered.

5. VF to supply Factory Works Certification of hydro static pressure test: and Materials of construction; New & unused Materials: 100% USA

6. VF to supply installation, operation and maintenance manuals in case of order.

VITAFLOW,