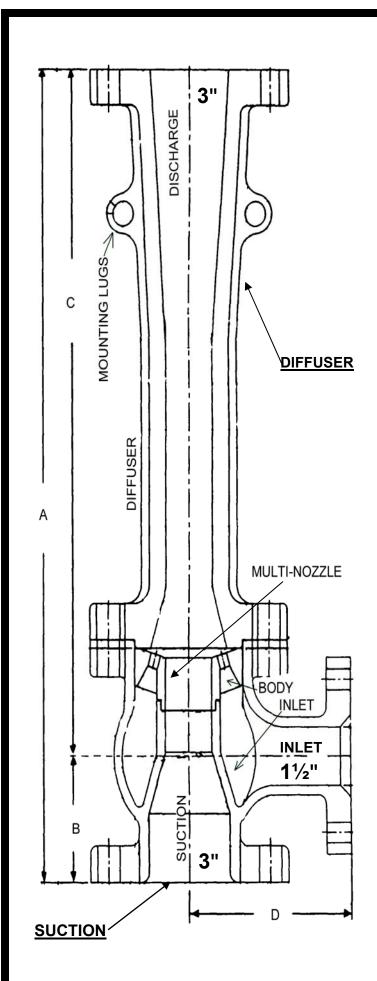

## **Dimensions**:

Inlet 11/2" 3" Suction 3" Discharge "A" 21" "B" 31/4" "C" 17.75" "D" 5" Weight 75 lbs.