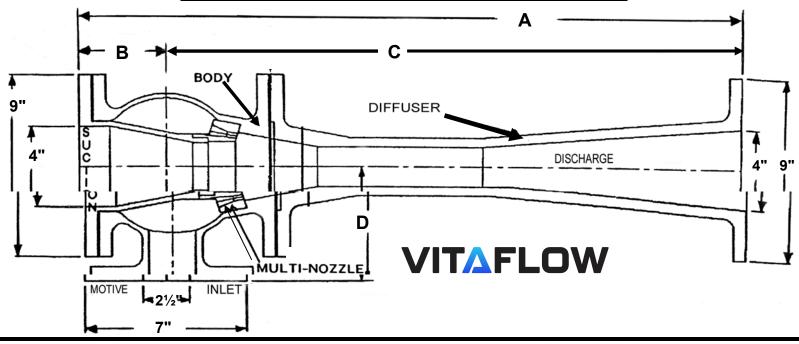

#### **MATERIALS OF CONSTRUCTION:**

Body & Diffuser: Bronze ASTM B62

Multi-Nozzle:

Monel

Fasteners:

316 Stainless Steel

Gaskets:

Neoprene

#### FLANGES 150 Ib ANSI B16.24 FLAT FACE

| SIZE      | Inside Diameter | Outside Diameter | <b>Bolt Circle</b> | No. Holes | Hole Diameter |
|-----------|-----------------|------------------|--------------------|-----------|---------------|
| INLET     | 21/2"           | 7"               | 5½"                | 4         | .750"         |
| SUCTION   | 4"              | 9"               | <b>7</b> ½"        | 8         | .750"         |
| DISCHARGE | 4"              | 9"               | 71/2"              | 8         | .750"         |

#### **Dimensions:**

| <u>Inl</u> | et Suc      | ction. Discha | arge <u>"A"</u> | <u>"B"</u> | <u>"C"</u> | <u>"D"</u> | <u>Weight</u> |
|------------|-------------|---------------|-----------------|------------|------------|------------|---------------|
| 21/        | <b>′</b> ," | 4" 4"         | 23"             | 4.375"     | 18.625"    | 5.687"     | 90 lbs        |