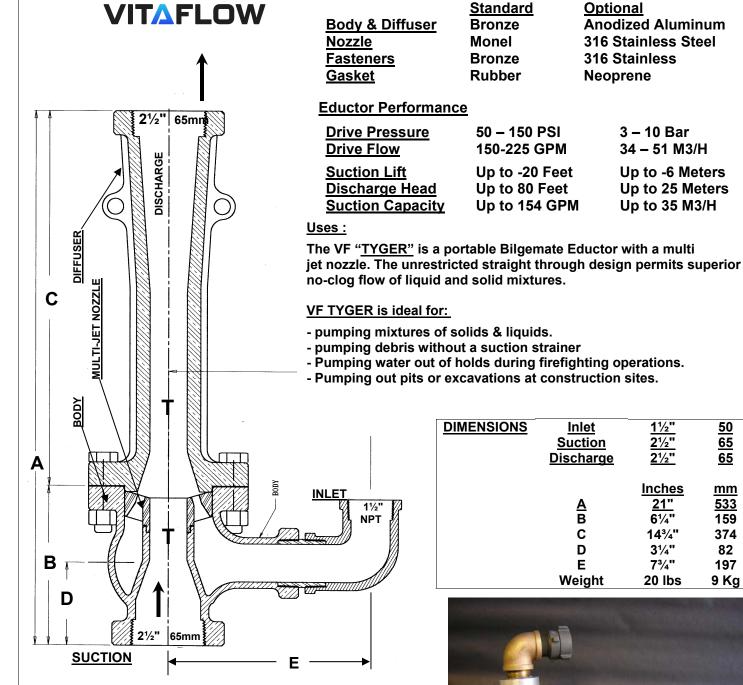

## **TYGER-ATX** $1\frac{1}{2}$ " x $2\frac{1}{2}$ " x $2\frac{1}{2}$ "

## **Portable Multi–Jet Eductor**

50

65 65

mm

533

159

374

82

197

9 Kg

Notes:

- "Т" 1. Throat sizes available up to 1.6" (40 mm).
- Standard Connections NPT "Female" Threads 2.
- Available with NST, BSP, Instantaneous, or any style. 3.
- 4. Eductor can be customized for your application.
- 5 Eductor is available with Flanged connections.

## **Materials of Construction:**